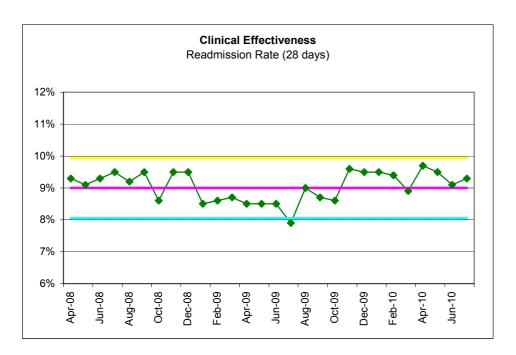

## Appendix 2 Re-admission rates



Appendix 3

## Patient reported experience of medicines management & Patient survey reported cleanliness 2009 survey results

| Question                                                       | Trust | Average |
|----------------------------------------------------------------|-------|---------|
| Staff did not do everything to help control pain               | 26%   | 28%     |
| Not fully told purpose of medications                          | 18%   | 20%     |
| not fully told side-effects                                    | 52%   | 47%     |
| not told how to take medication clearly                        | 17%   | 19%     |
| not given completely clear written information about medicines | 30%   | 30%     |
| Room or ward not very clean                                    | 6%    | 4%